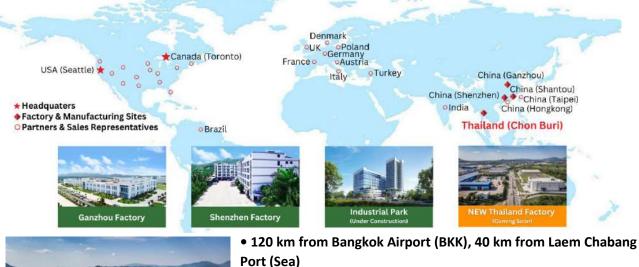

## **Orient Display's New Factory in Thailand!**

We are thrilled to share a significant milestone in Orient Display's journey towards strategic growth and sustainable development. We have commenced the construction of our first overseas factory, located in the vibrant WHA Chonburi Industrial Park, Chonburi, Thailand. This expansion not only represents our commitment to global growth but also reinforces our dedication to the requirement of our international clients.

- A American to be 16, 200 american materia
- Approximately 16,000 square meters
- Partial Production Commencement: End of 2025
- Full Production Capacity: End of 2026

Should you have any inquiries or require further information, please contact us at <a href="mailto:service@orientdisplay.com">service@orientdisplay.com</a>.